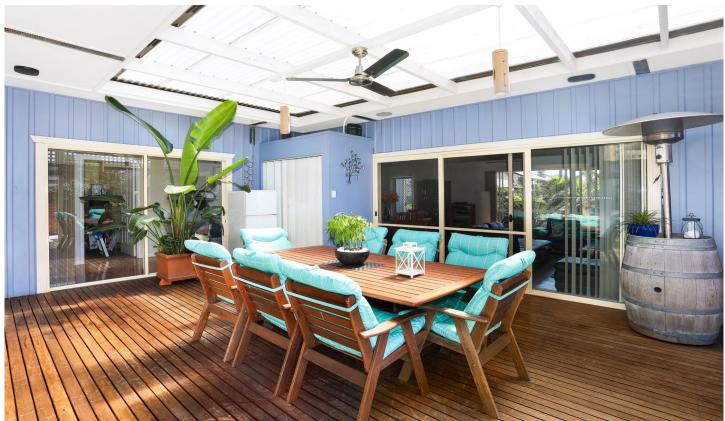

## 120 Garnet Road GYMEA NSW

Bathed in natural sunlight this contemporary designed residence has a huge living room and space age kitchen designed to catch the morning sun. With its fabulous private courtyard, 4 roomy bedrooms, master with ensuite and a big Hollywood style main bathroom, this unique family home is a must to inspect.

## Featuring:

Level yard, lock-up garage & off street parking for 3 Roomy bedrooms, 3 with robes, master with ensuite Huge living area spills onto private decked courtyard Brand new chic kitchen & hollywood style bathroom Quiet location, no through traffic rd & perfect for kids Close to schools & transport, 6 MONTH LEASE to start