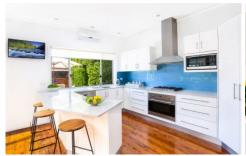

## 120 Garnet Road GYMEA NSW

Bathed in natural sunlight this contemporary designed residence has a huge living room and space age kitchen designed to catch the morning sun. With its fabulous private courtyard, 4 roomy bedrooms, master with ensuite and a big Hollywood style main bathroom, this unique family home is a must to inspect.

## Featuring:

Level yard, lock-up garage & off street parking for 3 Roomy bedrooms, 3 with robes, master with ensuite Huge living area spills onto private decked courtyard Brand new chic kitchen & hollywood style bathroom Quiet location, no through traffic rd & perfect for kids Close to schools & transport, 6 MONTH LEASE to start