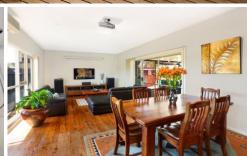

## 120 Garnet Road GYMEA NSW

Bathed in natural sunlight this contemporary designed residence has a huge living room and space age kitchen designed to catch the morning sun. With its fabulous private courtyard, 4 roomy bedrooms, master with ensuite and a big Hollywood style main bathroom, this unique family home is a must to inspect.

## Featuring:

Level yard, lock-up garage & off street parking for 3 Roomy bedrooms, 3 with robes, master with ensuite Huge living area spills onto private decked courtyard Brand new chic kitchen & hollywood style bathroom Quiet location, no through traffic rd & perfect for kids Close to schools & transport, 6 MONTH LEASE to start