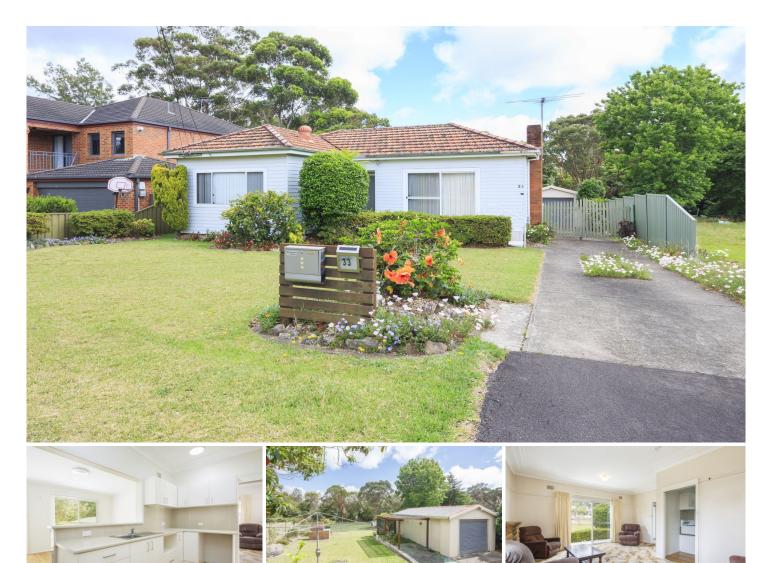

## 33 Gwawley Parade MIRANDA NSW

Situated in one of Miranda's most desirable streets, this property is a close distance from Westfield, parks, cafes, various transport options and local amenities.

## Featuring

Three generous sized bedrooms, two with built-in robes Renovated kitchen flowing onto separate dining room Spacious and light filled living area, external laundry Level grassed yard, perfect for the kids & entertaining Original bathroom with separate bath and shower Driveway parking for multiple cars & on street parking