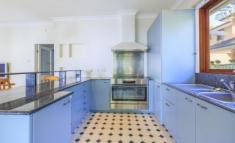

## Featuring:

- Three spacious bedrooms, one with a built-in robe
- Updated bathroom with a separate full sized bath
- Large kitchen with ample storage and 90cm oven
- Open plan kitchen & dining, separate formal living
- Secure external structure for office or storage area
- Rear timber decking overlooking lush green gardens