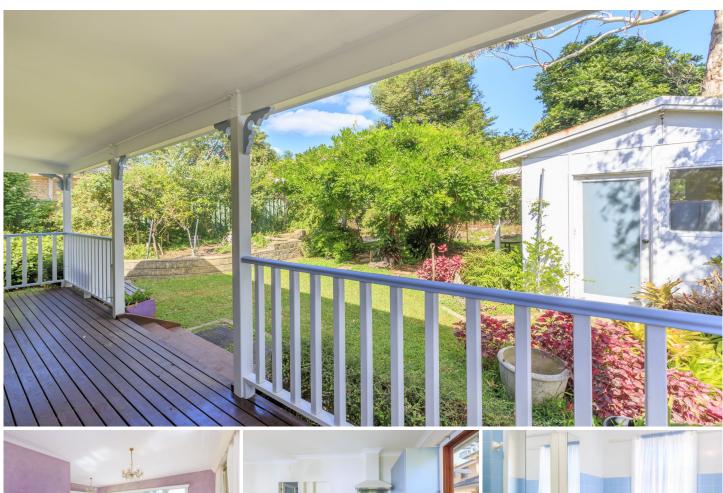

## 139 Manchester Road GYMEA NSW

This home is ideally located in a well sought after, quiet tree lined street. Offering a cottage like feel, with a beautiful timber deck looking out over a yard full of greenery and an even offering an established vegetable garden. Offering an added bonus of a rear room, ready for storage, your home office or extra space for the kids.

## Featuring:

- Three spacious bedrooms, one with a built-in robe
- Updated bathroom with a separate full sized bath
- Large kitchen with ample storage and 90cm oven
- Open plan kitchen & dining, separate formal living
- Secure external structure for office or storage area
- Rear timber decking overlooking lush green gardens