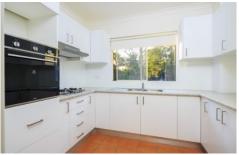

## Featuring:

- Brand new kitchen, stainless appliances & ample storage
- New carpet & paint job throughout giving off a fresh feel
- Sleek modern bathroom with on trend concrete tile floors
- Two good sized bedrooms, main with mirrored wardrobe
- Private balcony with a lush green outlook, ground floor
- Large internal laundry & a secure tandem lock up garage