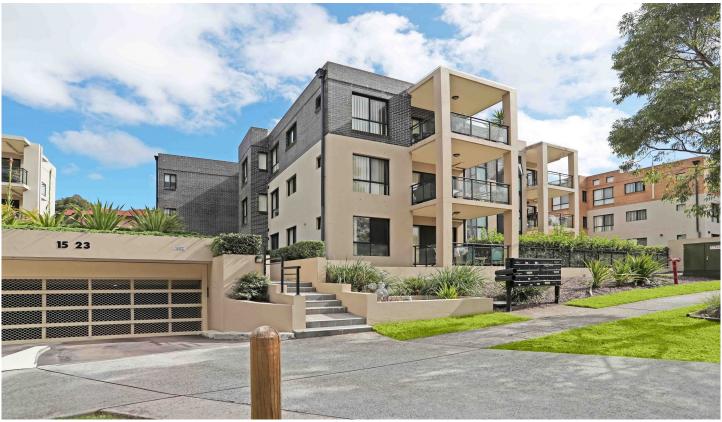

## 28/15-23 Premier Street GYMEA NSW

Perfectly positioned in a sunny, security complex, this modern apartment is only moments from transport, Gymea Shopping Village and all amenities.

## Featuring:

- Light filled living and dining areaCovered balcony with leafy outlook
- Open plan kitchen with gas cooking
- Bedroom with built-in wardrobe
- Lift access to single lock up garage
- Convenience of an internal laundry