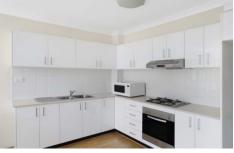

## Featuring:

- Light filled living and dining areaCovered balcony with leafy outlook
- Open plan kitchen with gas cooking
- Bedroom with built-in wardrobe
- Lift access to single lock up garage
- Convenience of an internal laundry