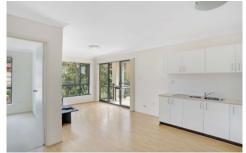

## Featuring:

- Light filled living and dining areaCovered balcony with leafy outlook
- Open plan kitchen with gas cooking
- Bedroom with built-in wardrobe
- Lift access to single lock up garage
- Convenience of an internal laundry