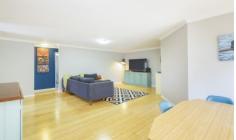

## Featuring:

- Two spacious bedrooms, both with built in wardrobes
- Open plan living area, low maintenance timber flooring
- Sleek modern kitchen, dish drawer & s/steel appliances
- Pristine bathroom with a bath and separate toilet room
- Convenience of a huge tandem garage & internal laundry
- Stroll to transport, schools, childcare, shops & restaurants