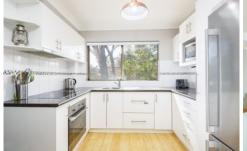

## Featuring:

- Two spacious bedrooms, both with built in wardrobes
- Open plan living area, low maintenance timber flooring
- Sleek modern kitchen, dish drawer & s/steel appliances
- Pristine bathroom with a bath and separate toilet room
- Convenience of a huge tandem garage & internal laundry
- Stroll to transport, schools, childcare, shops & restaurants