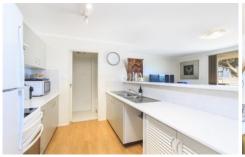

## Featuring

- Boasting a ground floor position with entertainers courtyard
- Brand new bathroom with separate toilet, internal laundry
- Tandem Garage with an additional oversized storage room
- Open plan living and dining area with split system air-con
- Good sized bedrooms, two bedrooms with built-in robes
- Updated kitchen with ample storage space & electric