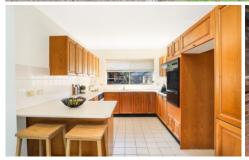

## Featuring:

- Three sun filled bedrooms all with wardrobes, main with ensuite
- Spacious living opens to huge wrap around entertaining balcony
- Open plan kitchen, ample storage, breakfast bar and dishwasher
- Large main bathroom boasts shower, full bath & separate