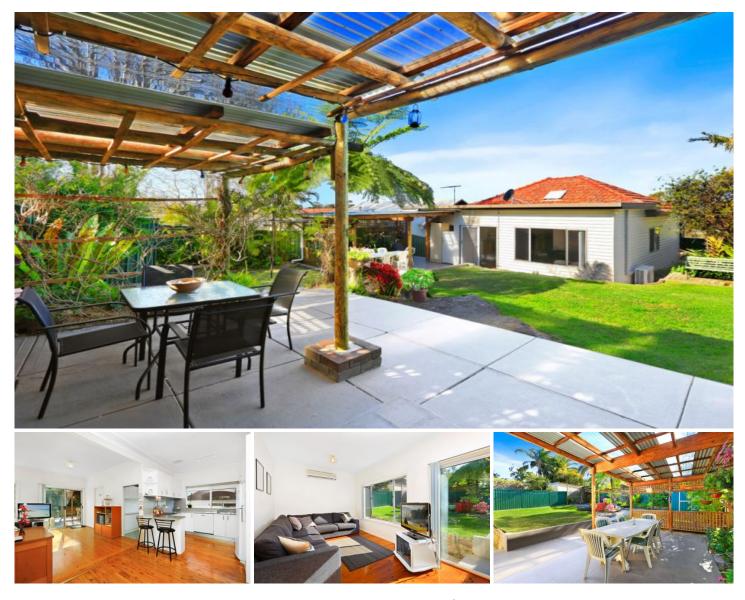

## 117 Coonong Road GYMEA BAY NSW

Possessing a perfect setting in a premium location, this single level home presents a ready made family environment with generous & immaculate interiors complimented by child friendly grounds & inviting alfresco spaces. This family home sits in both the Kirrawee High & Gymea Bay Public School catchment areas

## Featuring:

- Timber flooring, elevated & leafy setting
- Separate dining & generous living area
- Sleek stone kitchen, quality appliances
- Two covered alfresco terraces, Air con
- Large bedrooms with built in wardrobes
- Single car port, lush green yard & gardens