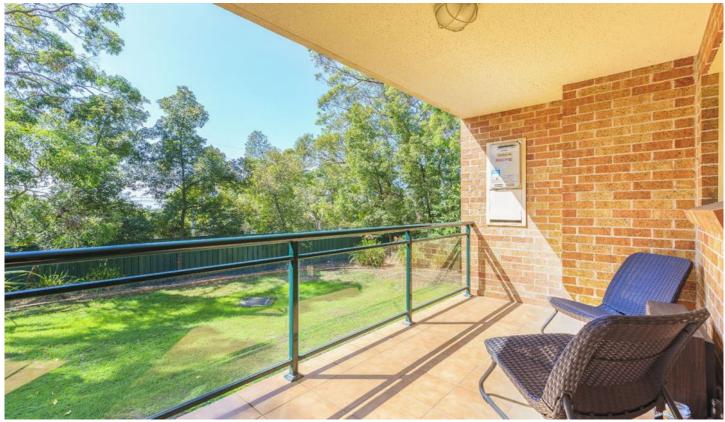

## Featuring:

- Open plan living w/ floating timber flooring
- Gourmet kitchen w/ granite breakfast bar
- Sunny north facing balcony, green outlook
- Two good sized bedrooms, main w/ built in
- Modern bathroom w/ bath, additional toilet
- Singer garage, Internal laundry, Secure bldg