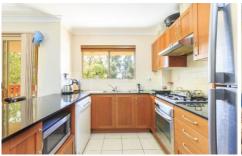

## Featuring:

- Open plan living w/ floating timber flooring
- Gourmet kitchen w/ granite breakfast bar
- Sunny north facing balcony, green outlook
- Two good sized bedrooms, main w/ built in
- Modern bathroom w/ bath, additional toilet
- Singer garage, Internal laundry, Secure bldg