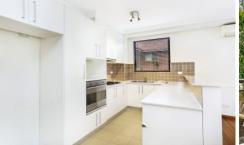

## Featuring

- Oversized living area with reverse cycle air con
- Spacious bedrooms, both with built-in wardrobes
- Open plan modern kitchen with Smeg appliances
- Freshly painted & floorboards throughout living area
- Single car garage plus additional storage cage
- Three balconies, lift access and security intercom