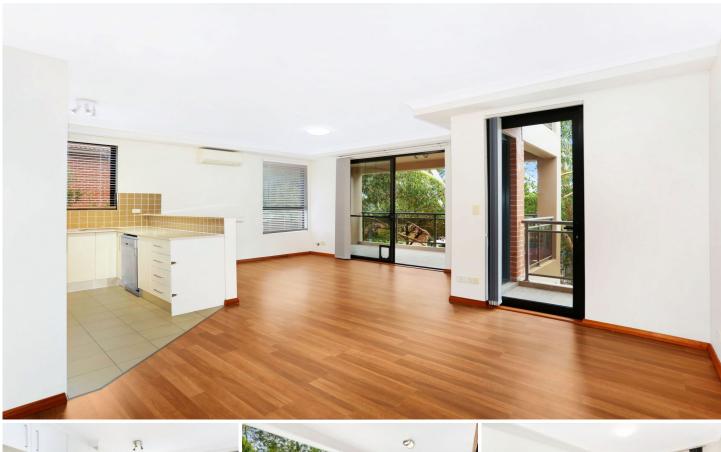

## 14/37-41 Premier Street GYMEA NSW

Located minutes to the popular Gymea Village is this North/East facing first floor unit set within a manicured security complex. The open plan living area flows to a large covered balcony perfect for entertaining.

## Featuring

- Oversized living area with reverse cycle air con
- Spacious bedrooms, both with built-in wardrobes
- Open plan modern kitchen with Smeg appliances
- Freshly painted & floorboards throughout living area
- Single car garage plus additional storage cage
- Three balconies, lift access and security intercom