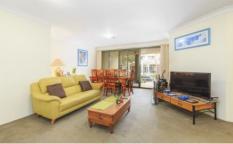

## Featuring

- Bathroom with separate bath and shower
- Open plan combined living and dining area
- Spacious kitchen with ample cupboard space
- Main bedroom with mirrored built-in wardrobe
- Balcony flowing off living with front door access
- Bonus of a single car garage, internal laundry