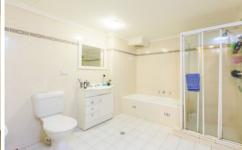

## Featuring

- Bathroom with separate bath and shower
- Open plan combined living and dining area
- Spacious kitchen with ample cupboard space
- Main bedroom with mirrored built-in wardrobe
- Balcony flowing off living with front door access
- Bonus of a single car garage, internal laundry