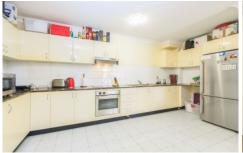

## Featuring

- Bathroom with separate bath and shower
- Open plan combined living and dining area
- Spacious kitchen with ample cupboard space
- Main bedroom with mirrored built-in wardrobe
- Balcony flowing off living with front door access
- Bonus of a single car garage, internal laundry