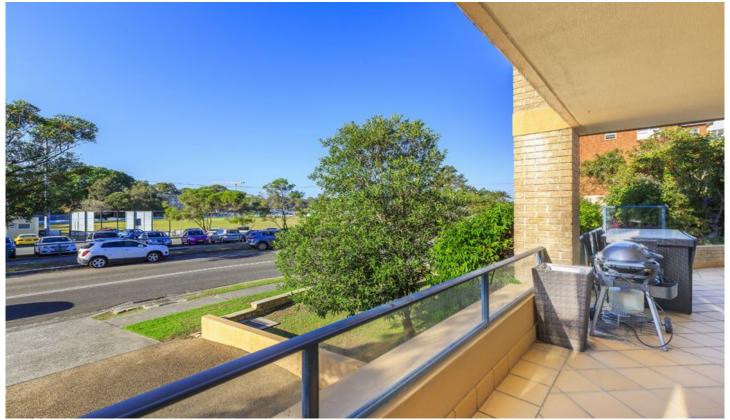

## 1/1-5 Searl Road CRONULLA NSW

The huge wrap around balcony with views of Tonkin Oval and Gunnamatta Boat Ramp at this apartment makes it a stand out among the crowd, this coupled with it being located in a prime position only a short stroll to Cronulla station, CBD & exciting eateries, it is one not to be missed.

## Featuring:

- Bedrooms with high ceilings & built-in robes
- Spacious open plan living area, sleek kitchen
- Neat bathroom with separate bath & shower
- Huge wrap around balcony, Internal laundry
- Added luxury of double sized lock up garage
- An easy walk to beaches, transport & shops