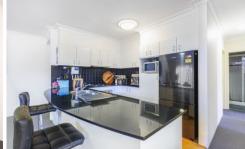

## Featuring:

- Bedrooms with high ceilings & built-in robes
- Spacious open plan living area, sleek kitchen
- Neat bathroom with separate bath & shower
- Huge wrap around balcony, Internal laundry
- Added luxury of double sized lock up garage
- An easy walk to beaches, transport & shops