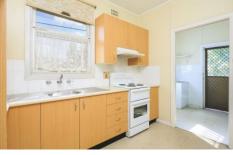

## Featuring:

- Spacious living room w/ reverse cycle air conditioning
- Well presented electric kitchen, ample storage space
- Two good sized bedrooms, main w/ large built in robe
- Over sized level rear grassed yard which is fully fenced
- Well kept bathroom, shower over bath, Internal Laundry
- Single carport plus off street parking for additional cars