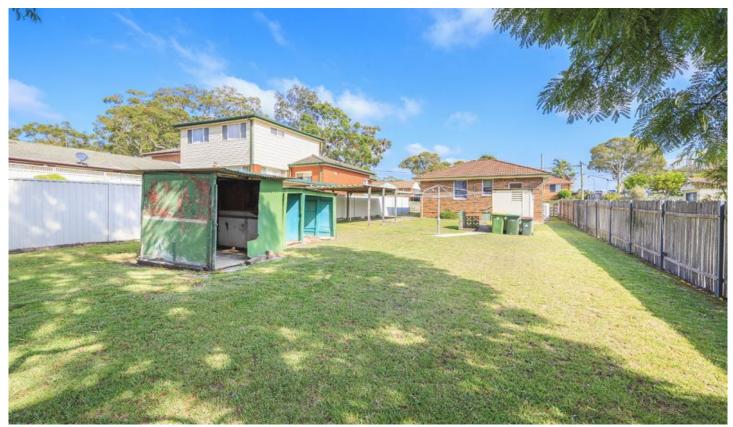

## Featuring:

- Spacious living room w/ reverse cycle air conditioning
- Well presented electric kitchen, ample storage space
- Two good sized bedrooms, main w/ large built in robe
- Over sized level rear grassed yard which is fully fenced
- Well kept bathroom, shower over bath, Internal Laundry
- Single carport plus off street parking for additional cars