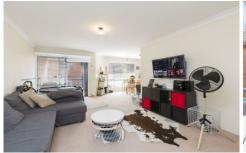

## Featuring

Renovated kitchen with stainless steel appliances Modern bathroom with separate bath and shower Light filled and spacious open plan living/ dining area Two bedrooms, main bedroom with built-in wardrobe Internal laundry with second toilet, double car garage Balcony for entertaining, positioned in a security block