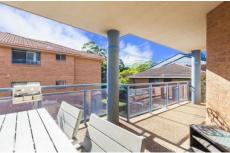

## Featuring

Renovated kitchen with stainless steel appliances Modern bathroom with separate bath and shower Light filled and spacious open plan living/ dining area Two bedrooms, main bedroom with built-in wardrobe Internal laundry with second toilet, double car garage Balcony for entertaining, positioned in a security block