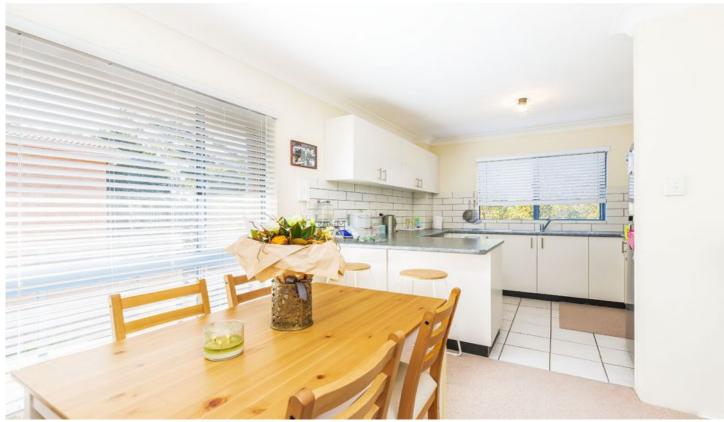

## Featuring

Renovated kitchen with stainless steel appliances Modern bathroom with separate bath and shower Light filled and spacious open plan living/ dining area Two bedrooms, main bedroom with built-in wardrobe Internal laundry with second toilet, double car garage Balcony for entertaining, positioned in a security block