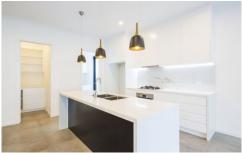

## Featuring:

- Four large bedrooms, all with large built in wardrobes
- Main living area opens to entertainers patio and yard
- Tiled floors downstairs, soaring ceilings and air con
- Well appointed Caeser stone kitchen, gas + d/washer