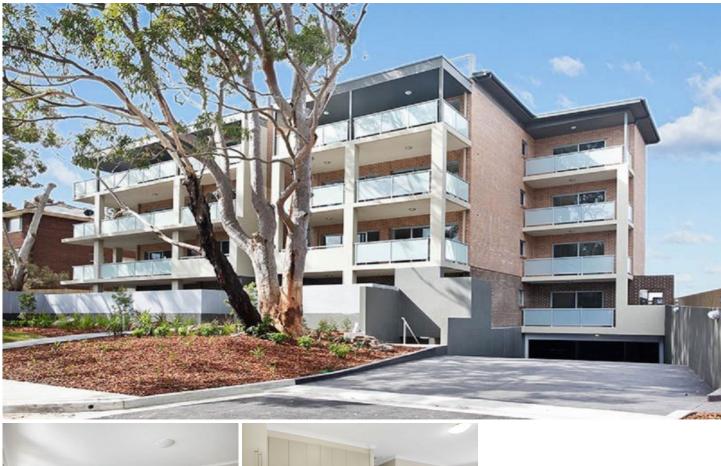

## 31/42 Talara Road GYMEA NSW

Expansively sized and stylishly appointed this 2nd floor apartment has substantial living areas that spill out to a peaceful & private alfresco balcony perfect for entertaining. Promising premium comfort and delivering a cosmopolitan lifestyle with a short stroll to Gymea train station, schools and cafe's.

## Featuring

Both bedrooms with wardrobes, master with ensuite Modern kitchen with s/s appliances & dishwasher Oversized open plan living and dining area Added convenience of an internal laundry w/ dryer Bonus of a single garage, balcony off bedrooms Well maintained security complex with lift access