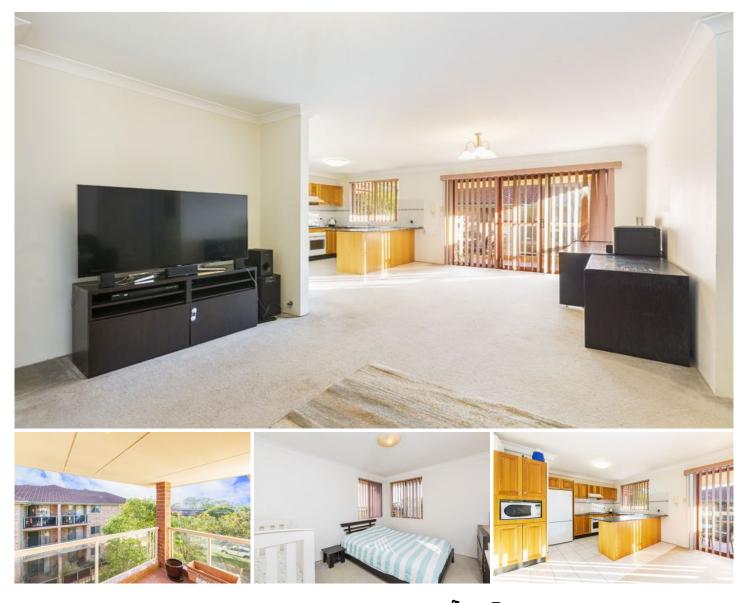

## 9/351-353 President Avenue GYMEA NSW

Focused on a spacious and ultra convenient lifestyle, this welcoming apartment enjoys a perfect setting and only minutes walk to Gymea Village.

## Featuring

Open plan kitchen with gas cooking & dishwasher Internal laundry, added convenience of a tandem garage Spacious lounge and dining area flowing onto balcony Original bathroom with separate bath and shower Double sized bedrooms with mirrored built-in wardrobes Positioned on the top floor in a security complex