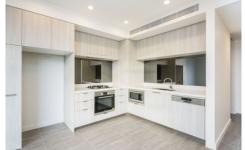

## Featuring:

- 2 bedrooms plus study nook, Reverse cycle air-con
- Master bedroom with luxurious ensuite bathroom
- Quality kitchen, Bosch appliances and gas cooking
- Living offers a northern aspect and opens to balcony
- Internal laundry + dryer, low maintenance roller blinds
- Convenient lift access to secure basement parking