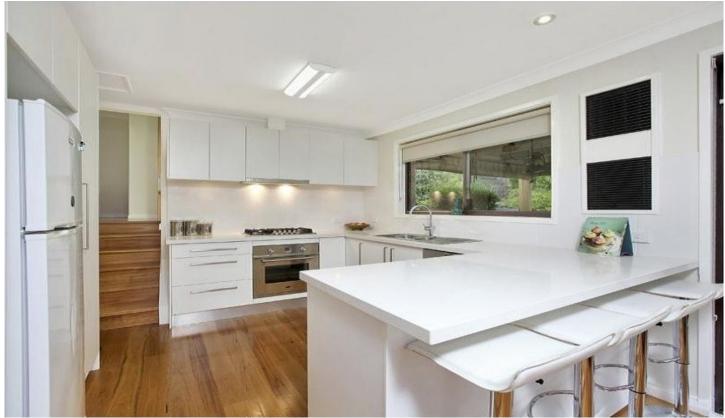

## Featuring:

- Open plan kitchen with S/S appliancesSpacious living areas with floorboards
- Double bedrooms, two with built-ins
- Sleek bathrooms, timber deck baclony
- Entertaining areas both front and back
- Internal access to large double garage