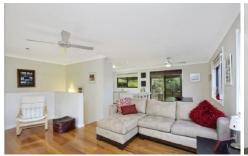

## Featuring:

- Open plan kitchen with S/S appliancesSpacious living areas with floorboards
- Double bedrooms, two with built-ins
- Sleek bathrooms, timber deck baclony
- Entertaining areas both front and back
- Internal access to large double garage