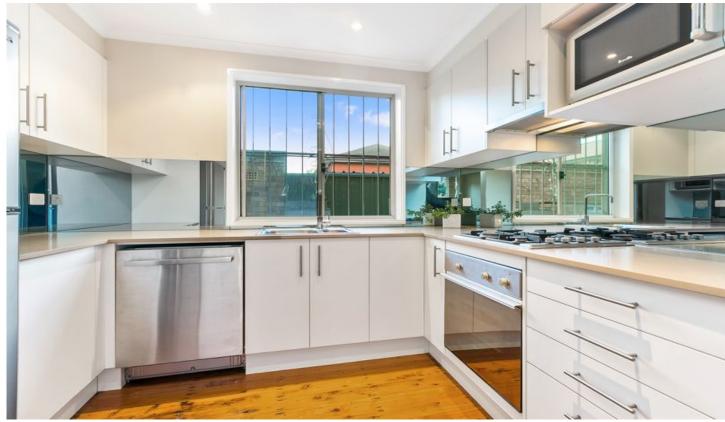

## Featuring:

- Low maintenance timber floors throughout
- Sleek kitchen with gas cooking + dishwasher
- Two bedrooms, both with built in cupboards
- Modern bathroom with floor to ceiling tiles
- Private entry from your own sunny front patio
- Moments to station & South Cronulla Beach