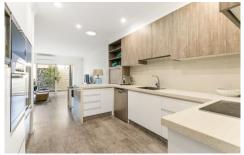

## Featuring

- Stylish  $\bar{\mathbf{k}}$  itchen, ample storage,  $\,$  Miele appliances included fridge included
- Master bedroom with walk in robe and ensuite, second bedroom with wardrobe
- Convenience of an internal laundry, dryer included, remote controlled 2 car garage
- Separate living & dining area with modern vinyl flooring, reverse cycle air-conditioning