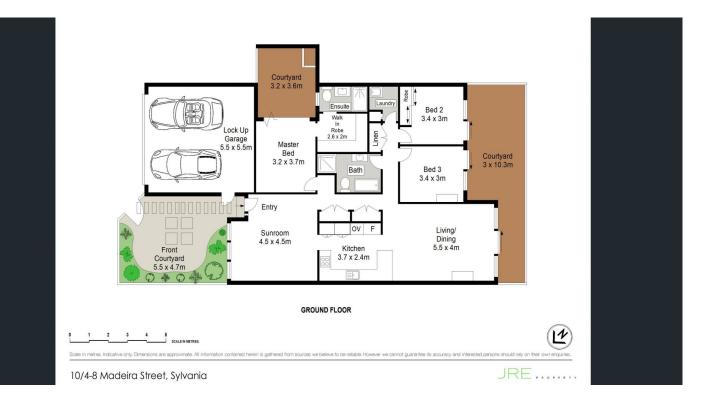

## 10/4-8 Madeira Street SYLVANIA NSW

This luxurious villa offers a private and low maintenance lifestyle. Positioned in an immaculate boutique complex with resort features including swimming pool, BBQ area, pontoon access and breathtaking northerly views of the Georges River and the City skyline.

## Featuring

- Stylish  $\bar{\mathbf{k}}$  itchen, ample storage,  $\,$  Miele appliances included fridge included
- Master bedroom with walk in robe and ensuite, second bedroom with wardrobe
- Convenience of an internal laundry, dryer included, remote controlled 2 car garage
- Separate living & dining area with modern vinyl flooring, reverse cycle air-conditioning