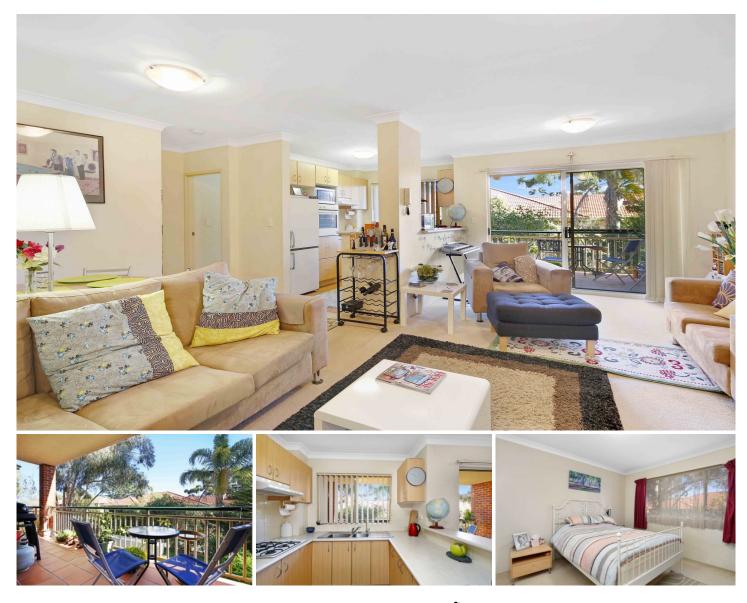

## 5/15-17 Koorabel Avenue GYMEA NSW

Remarkable in its proportions, this beautifully presented first floor apartment provides appeal ideal for those looking for an easy care lifestyle with an abundance of space. Resting in a modern and small security complex, its lifestyle benefits are exceptional, offering peace and privacy just a quick stroll to Gymea village & transport.

## Featuring

- New carpet to be installed & fresh paint throughout
- Large combined living area, neat and tidy bathroom
- Large kitchen, quality appliances and ample storage
- Spacious bedrooms both w/ large built in wardrobes
- Sundrenched west facing balcony, lush green outlook
- Convenient single lock up garage and internal laundry