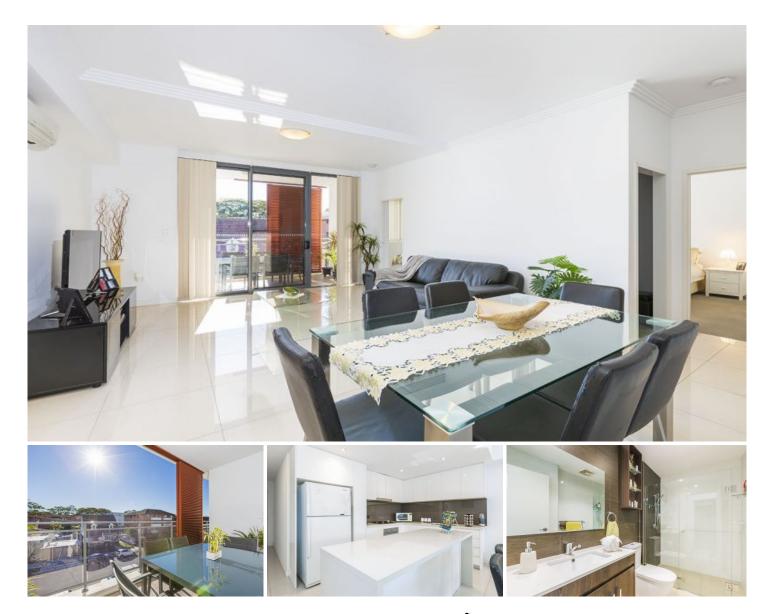

## 205/16 Warburton Street GYMEA NSW

This pristine apartment is perfectly located for lifestyle and convenience with Gymea railway and an array of restaurants and cafes, including Hazelhurst gallery just a short level stroll from your front door.

## Featuring:

Two large bedrooms both with large built in robes Main bedroom, ensuite, full sized bath & balcony Modern kitchen featuring luxury Smeg Appliances Convenience of single car space + Internal laundry Functional floor plan + addition multi use study room Huge balcony with privacy screens, Convenient local