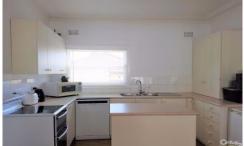

## Featuring:

Three large bright bedrooms, two with wardrobes Renovated kitchen, with dishwasher & island bench Luxury of reverse cycle air conditioning in living room Original but well maintained bathroom with a full bath Internal laundry w/ 2nd toilet, Oversized storage shed Fully fenced & secure yard, low maintenance gardens