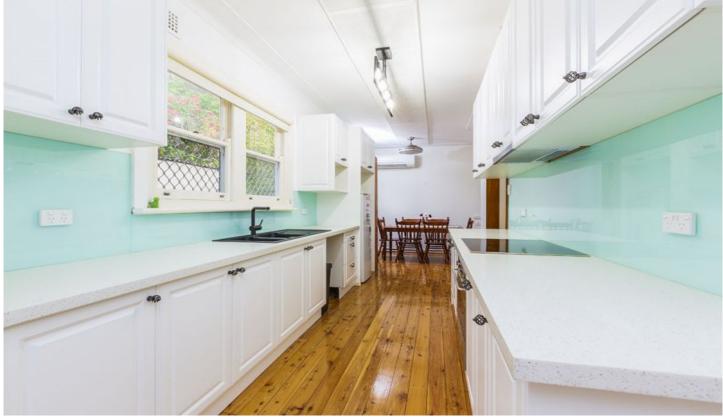

## Featuring

2 bedrooms with built-in robes, both with ceiling fans 2 living areas with timber floors, reverse cycle air-con Large modern kitchen with ample storage space Two bathrooms with an additional outside shower Timber deck overlooking level & child friendly backyard Carport with driveway space for additional vehicles