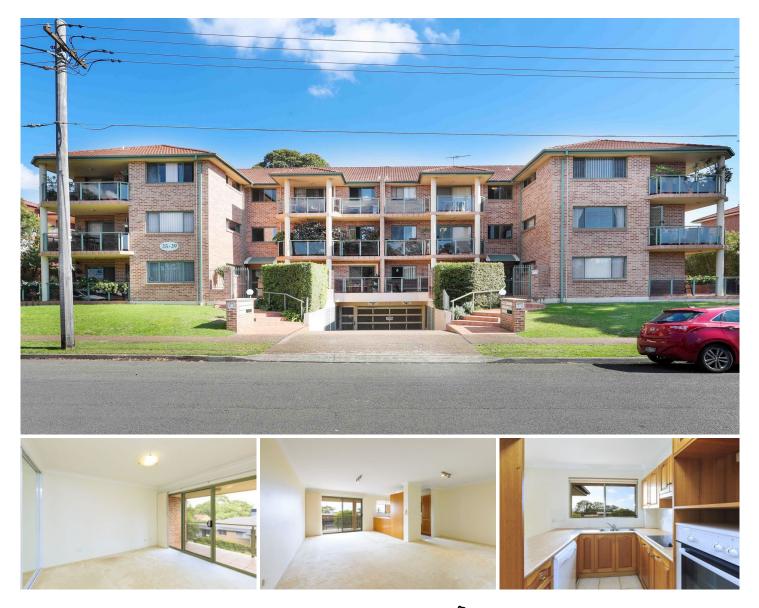

## 6/25-29 Koorabel Avenue GYMEA NSW

This spacious 2 bedroom apartment is about to be updated through out. Located on one of Gymea's most sought after, tree lined streets is a well kept security complex and within walking distance to Gymea village shops, cafes and transport, this apartment is sure to tick the boxes.

## Featuring:

- New carpet, new blinds & fresh paint throughout
- Large combined living area, neat & tidy bathroom
- Large kitchen, quality appliances & ample storage
- Spacious bedrooms both with built in wardrobes
- Balconies off the living & bed 1, lush green outlook
- Convenient single lock up garage + internal laundry