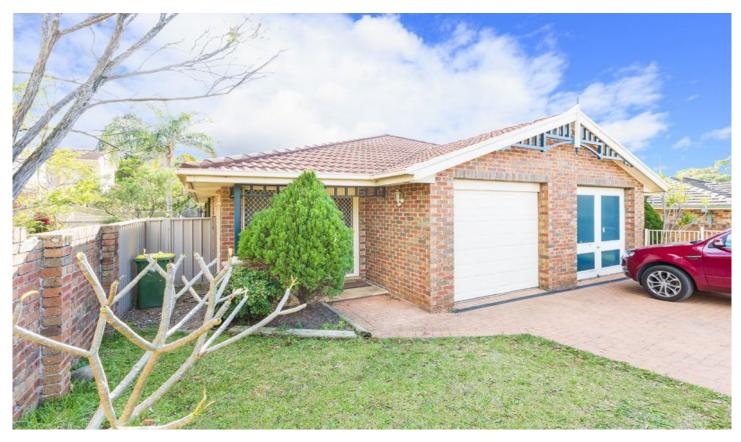

## 749A Kingsway GYMEA NSW

Set back from the Kingsway, and only a short stroll to Gymea Village is this spacious 2 bedroom villa duplex. 2 large bedrooms, plus a partially enclosed study space, as well as a large covered deck & lush green yard are just some of the great features this property has to offer.

## Featuring:

- New carpet & paint throughout give that fresh feel
- Open plan kitchen opens to expansive living area
- 2 bedrooms w/ air con, 1 walk in & 1 built in robe
- Sunny north facing balcony overlooks green lawn
- Single LUG garage, remote control, internal access
- Stroll to Gymea's Restaurants, transport & schools