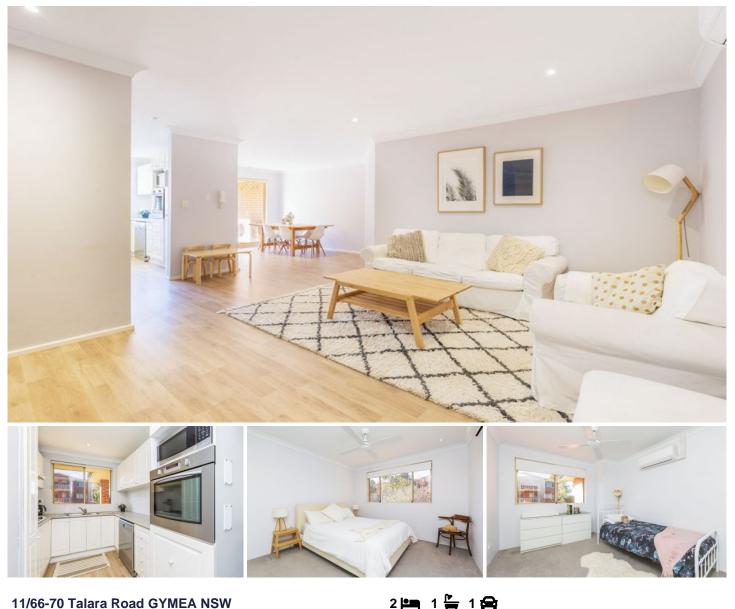

## 11/66-70 Talara Road GYMEA NSW

Immaculately presented, air conditioned through out and ideally situated at the rear of a well maintained security complex is this renovated 2 bedroom unit. Perfectly positioned in the heart of Gymea being only a short stoll to everything Gymea Village has to offer, Restaurants, cafe's, boutique shops, train station and schools.

## Featuring:

- Open plan living area w/ low maintenance timber floors
- Living flows seamlessly to balcony w/ lush green outlook
- Chic kitchen w/ gas cooking, dishwasher & ample storage
- Spacious bedrooms, both w/ built- in robes, air con & fans
- Well kept bathroom w/ bath, Immaculate security complex
- Convenience of an internal laundry & single lock up garage