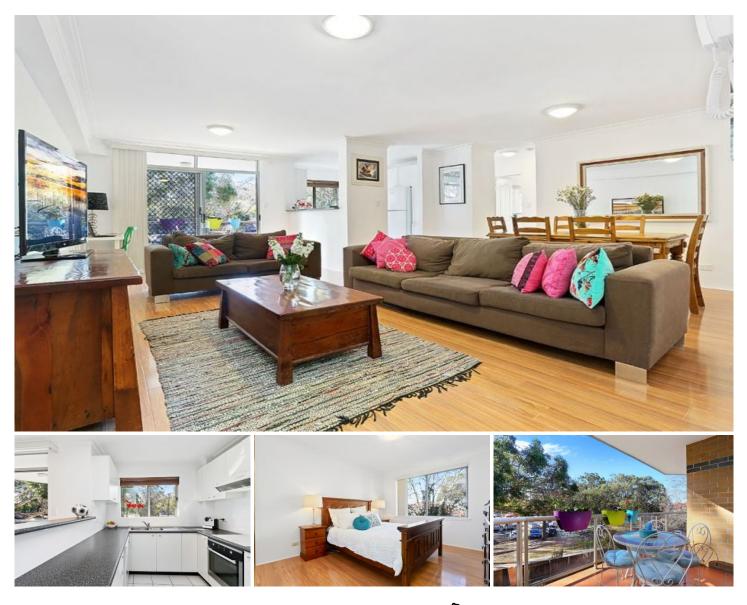

### 7/23-25 Chapman Street GYMEA NSW

Offering the ultimate in convenient living, this stylishly appointed and generously proportioned security apartment presents a perfect address . North facing, light filled and benefiting from an open and leafy aspect, its just steps to the vibrant heart of Gymea village, restaurants, transport & schools.

#### Featuring:

- Ideal low maintenance timber flooring through out
- Spacious combined living opens to alfresco balcony
- Modern kitchen, stainless appliances & dishwasher
- Generous bedrooms, timber floors, built in wardrobes
- Convenience of Internal laundry with additional toilet
- Single lock up garage, secure intercom access building