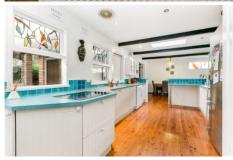

## Featuring:

- Recently painted through out, parents retreat upstairs
- Spacious split level living opens to huge timber deck
- Luxury of air conditioning in living and main bedroom
- 3 bedrooms w/built in robes + multi purpose back room
- Covered BBQ area opens to great kid friendly rear yard
- Double carport, under house storage, Internal laundry