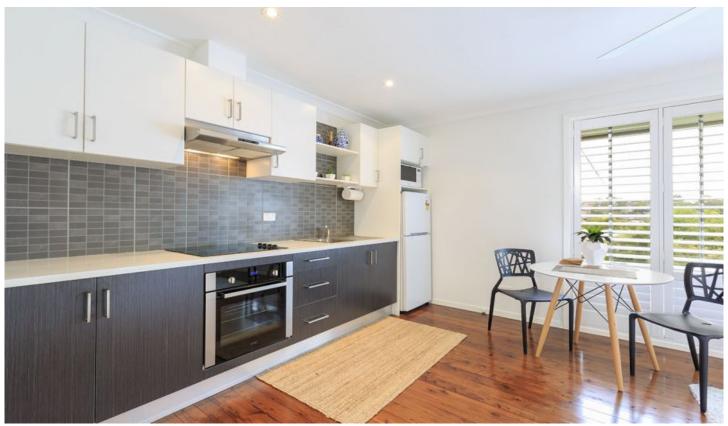

## Featuring:

- Recently renovated, timber flooringOpen plan lounge and dining areas
- Stylish modern kitchen with a fridge
- Luxury of a large private courtyard
- Private laundry w washing machine
- Studio Apartment w private entrance