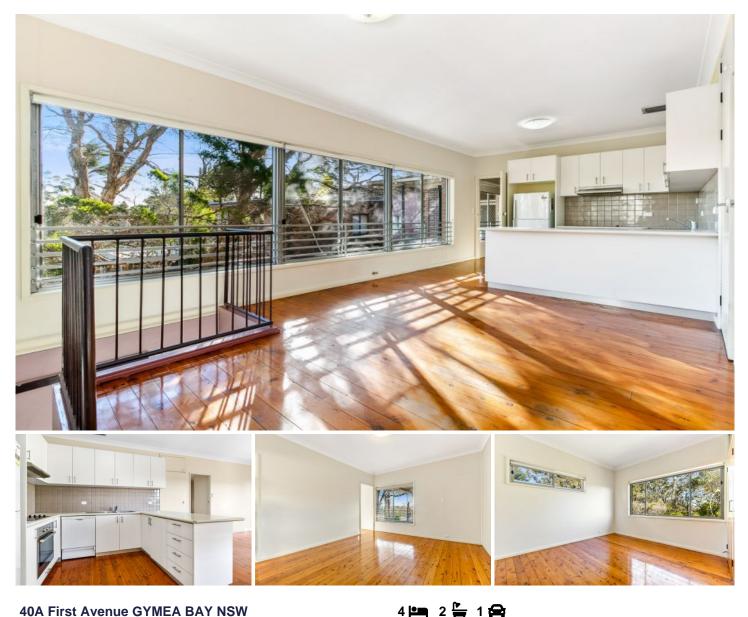

## **40A First Avenue GYMEA BAY NSW**

Offering a lush green outlook with district views of the National Park, this 3-4 bedroom duplex style home has room for everyone. Nestled in the heart of Gymea Bay, only a short stroll to Gymea Bay Public School, Gymea Bay Oval, Gymea Village, Transport & Shops.

## Featuring:

- Functional floor plan, option of 4th bed or additional living downstairs

- Updated open plan kitchen opens to dining with large windows & view

- Separate lounge room, timber floor boards through out upstairs level

- Double sized bedrooms, main offers built in robe & ensuite bathroom

**Type** : Apartment

View : https://www.jreproperty.com.au/lease/nsw/sutherl and/gymea-bay/residential/apartment/7487448

For full version visit the website