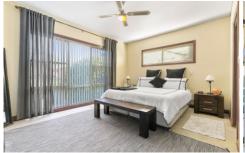

## Featuring:

- Well-kept kitchen with dishwasher, pantry & ample storage space
- Paved rear entertaining area overlooking fenced grassed backyard
- Spacious master suite with walk in robe, ensuite and ceiling fan
- Two other bedrooms are well sized and offer built-in cupboards