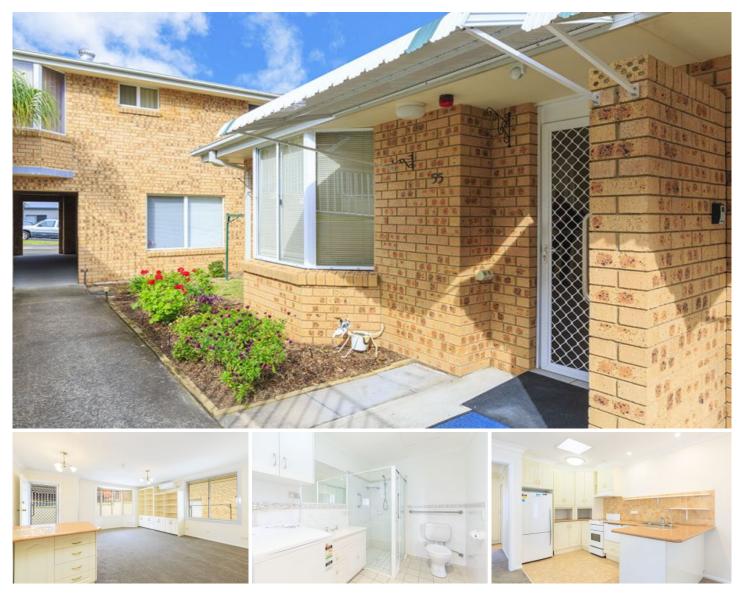

## 55/29 Corella Road KIRRAWEE NSW

Located in a quiet and lush green setting sits this updated over 55's villa close to shops, transport and cafes. It has just been freshly painted and carpeted throughout & is one of the largest in the block being a corner villa.

## Featuring:

- Recently painted, near new carpet through out
- Luxury of 2 split system air conditioning units
- Modern kitchen, dishwasher, ample storage
- Combined living & dining area with storage
- Over sized bedroom with 2 built in wardrobes
- Well maintained gardens, front & rear access