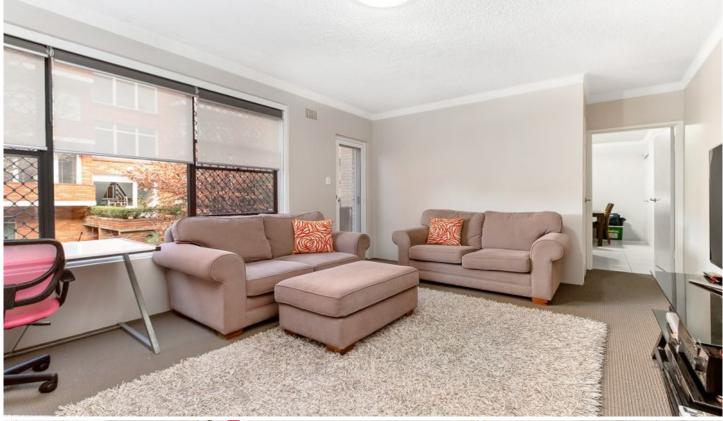

## Featuring:

- Chic renovated kitchen with ample storage
- Separate updated lounge and dining areas
- Renovated bathroom with walk in shower
- Large bedrooms, both with mirrored robes
- Elevated ground floor position and Balcony
- Single lock up garage in a secure building