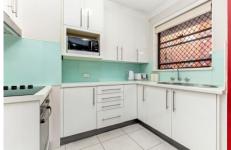

## Featuring:

- Chic renovated kitchen with ample storage
- Separate updated lounge and dining areas
- Renovated bathroom with walk in shower
- Large bedrooms, both with mirrored robes
- Elevated ground floor position and Balcony
- Single lock up garage in a secure building