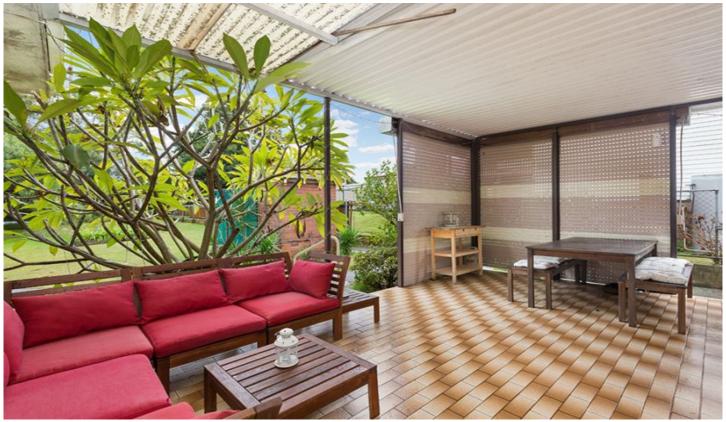

## Featuring:

- Spacious living room featuring ornate cornices
  Ample space, 3 good sized bedrooms + a study
- Air conditioning, well kept kitchen w/ eat in dining
- Private covered rear outdoor entertaining terrace
- Large shed, additional outside WC and green house
- Over sized single garage + carport & lush green yard