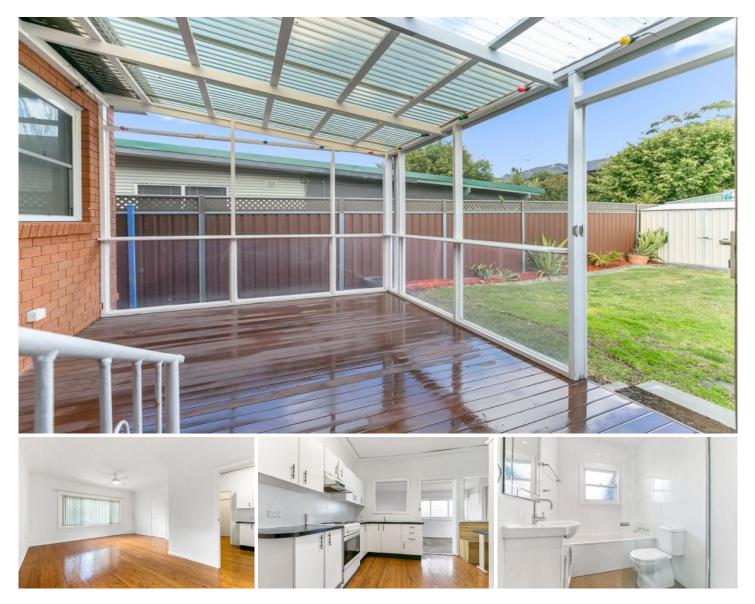

## 830 Kingsway GYMEA NSW

Freshly renovated through out is this lovely three bedroom home with a cosy cottage feel. Only a short stroll to Gymea village, schools, transport and entertainment, this property is not one to be missed.

## Featuring:

- Freshly painted throughout, polished timber floors
- 3 spacious bedrooms, all with built in cupboards
- Renovated bathrooms, main with a full sized bath
- Neat & tidy kitchen, built in table & near new oven
- Large front living room plus separate living at rear
- Decked outdoor room flowas to secure level rear yard
- Single car space w/ option for second + storage shed