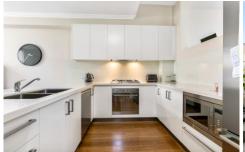

## Featuring:

- Spacious living area flows over 2 levels w/ timber flooring
- Entertainers kitchen w/ smeg appliances & breakfast bar
- 3 large beds, all with built ins, main with walk in & ensuite
- Quality bathrooms w/ top end finishes, plus a guest toilet
- Front & Rear courtyards, well kept gardens, street access
- Huge double garage within secure basement, gates access