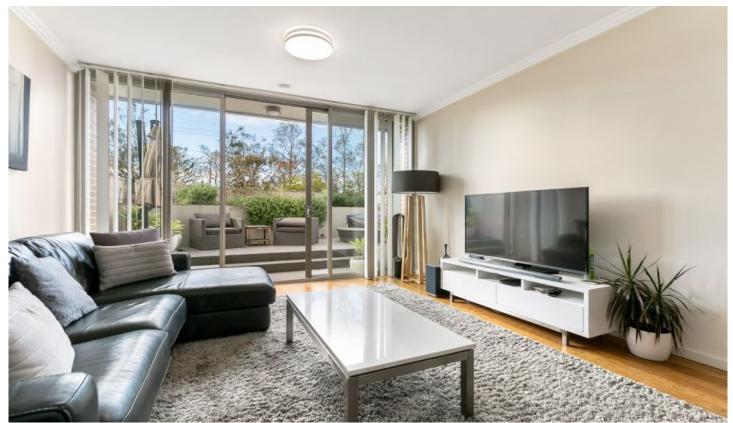

## Featuring:

- Spacious living area flows over 2 levels w/ timber flooring
- Entertainers kitchen w/ smeg appliances & breakfast bar
- 3 large beds, all with built ins, main with walk in & ensuite
- Quality bathrooms w/ top end finishes, plus a guest toilet
- Front & Rear courtyards, well kept gardens, street access
- Huge double garage within secure basement, gates access