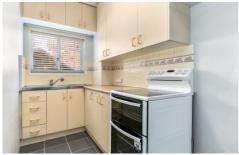

## Featuring

- Open plan living and dining area, additional study with robe
- Communal laundry facilities with coin operated machines
- Generous sized & light filled bedroom with built-in wardrobe
- Ensuite style bathroom with shower/ bath, first floor position
- Shared parking within the complex or ample on street parking
- Neat & tidy kitchen with electric cooking and cupboard