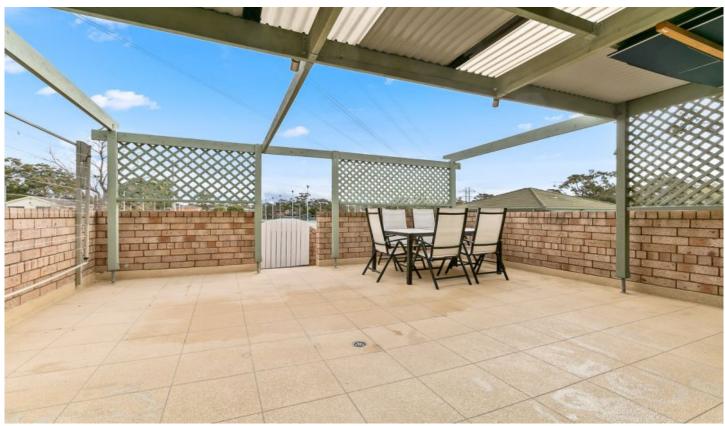

## 12E/216 Box Road MIRANDA NSW

This one of a kind villa style apartment offers extraordinary entertaining zones with a large alfresco terrace and rare fenced yard with a jacuzzi. Set across two levels with the garage and yard on the lower level, it boasts bright interiors, spacious dimensions and quiet location at the rear of the complex with just one neighbour.

## Featuring:

- Leafy well maintained complex, spacious open plan living
- Large updated kitchen, breakfast bar & stainless appliances
- Superb alfresco deck, partially covered, private and secure
- Two generous bedrooms with BIR's and plantation shutters