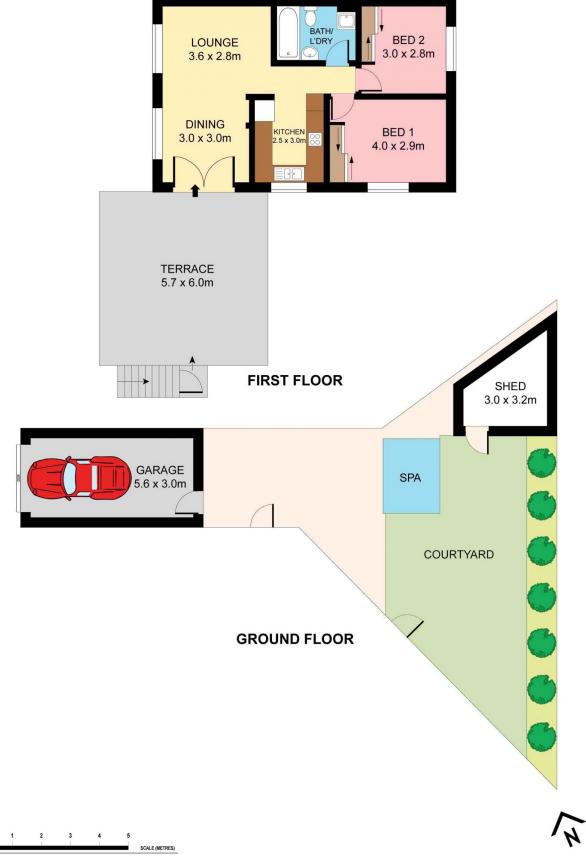

2 📭 1 🖺 1 🖨

Type: Unit

View: https://www.jreproperty.com.au/lease/nsw/sutherl

and/miranda/residential/unit/7487459

For full version visit the website

Plans shown are for presentation purposes only and are not part of any legal document or title. They are subject to errors, omissions, inaccuracies and should not be used as a sole and accurate reference. Interested parties should make their own inquiries using independent sources.

12/216 BOX ROAD MIRANDA