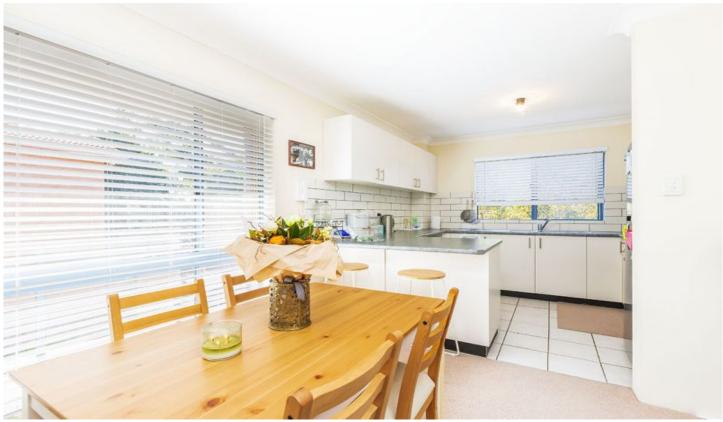

## Featuring

Renovated kitchen with stainless steel appliances Modern bathroom with separate bath and shower Light filled and spacious open plan living/ dining area Two bedrooms, main bedroom with built-in wardrobe Internal laundry with second toilet, double car garage Balcony for entertaining, positioned in a security block