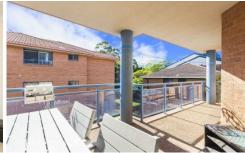

## Featuring

Renovated kitchen with stainless steel appliances Modern bathroom with separate bath and shower Light filled and spacious open plan living/ dining area Two bedrooms, main bedroom with built-in wardrobe Internal laundry with second toilet, double car garage Balcony for entertaining, positioned in a security block