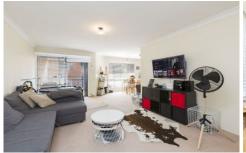

## Featuring

Renovated kitchen with stainless steel appliances Modern bathroom with separate bath and shower Light filled and spacious open plan living/ dining area Two bedrooms, main bedroom with built-in wardrobe Internal laundry with second toilet, double car garage Balcony for entertaining, positioned in a security block