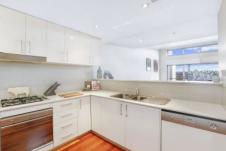

## Featuring

- Separate study alcove great for use as a home office
- Modern kitchen with Smeg appliances & stone bench
- Large bedrooms both with built-ins, master with ensuite
- Private entertainers terrace & additional balcony off main
- Internal laundry, contemporary bathrooms, air-conditioning
- Secure and internal lift access, bonus of a single car garage