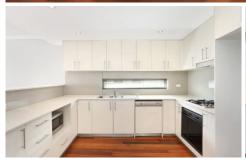

## Featuring:

- Open plan living area w/ polished floors/ ducted air conditioning
- Gourmet kitchen, gas cooking, SMEG appliances & stone bench
- Generous master bedroom w/ balcony, built in robes & ensuite