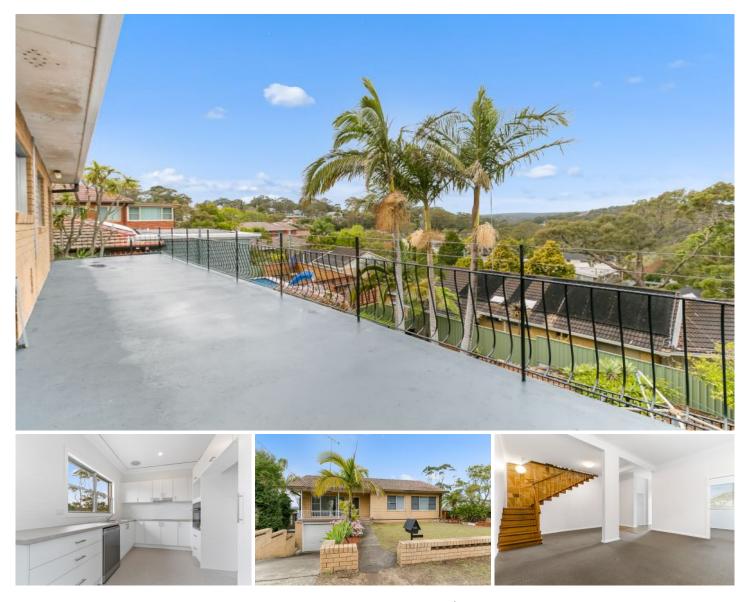

## 38 Bligh Street KIRRAWEE NSW

Fresh and bright with modern updates, it displays a versatile floor plan enhanced by an appealing entertainers backyard. Nestled in a sought after location within easy reach of shops, station & schools.

## Featuring:

- Brand new kitchen with ample cupboard space, dishwasher included

- Four bedrooms, three with wardrobes and master with balcony access

- Large balcony overlooking luscious leafy outlook, freshly painted throughout

- Flexible floor plan with two living areas, internal laundry with 2nd bathroom

- Single garage with additional workshop space & off-street