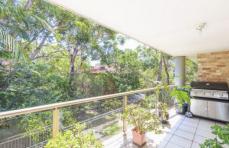

## Featuring:

- Open plan light filled living and dining area
- Two bedrooms, both with mirrored built-ins
- Spacious balcony with private & leafy outlook
- Updated bathroom with separate bath/ shower
- Double car garage, bonus of an internal laundry
- Property to be freshly painted throughout