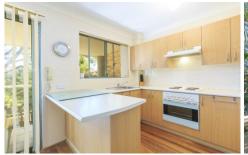

## Featuring:

- Open plan light filled living and dining area
- Two bedrooms, both with mirrored built-ins
- Spacious balcony with private & leafy outlook
- Updated bathroom with separate bath/ shower
- Double car garage, bonus of an internal laundry
- Property to be freshly painted throughout