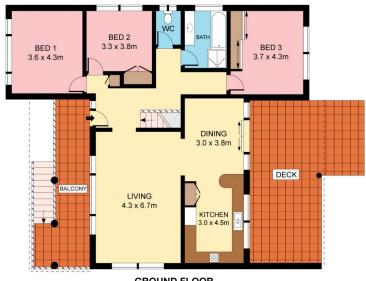

## Featuring:

- Upstairs and downstairs living areas + dining
- Alfresco deck overlooking glass wrapped pool
- Spacious kitchen offering ample storage space
- Six large bedrooms, spread across two stories
- Renovated bathrooms, upstairs w full sized bath
- Large internal laundry, single car garage, rear yard

## 6 📭 2 🔓 2 🖨

Type: House

View: https://www.jreproperty.com.au/lease/nsw/sutherl

and/kirrawee/residential/house/7487470

GROUND FLOOR

LOWER GROUND FLOOR

SITE PLAN (NOT TO SCALE)