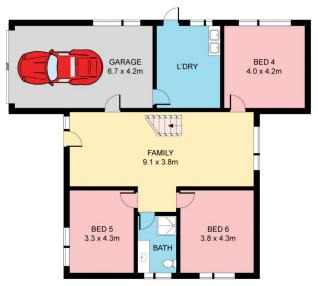

## Featuring:

- Upstairs and downstairs living areas + dining
- Alfresco deck overlooking glass wrapped pool
- Spacious kitchen offering ample storage space
- Six large bedrooms, spread across two stories
- Renovated bathrooms, upstairs w full sized bath
- Large internal laundry, single car garage, rear yard

## 6 📭 2 🔓 2 🖨

Type: House

View: https://www.jreproperty.com.au/lease/nsw/sutherl

and/kirrawee/residential/house/7487470

GROUND FLOOR

LOWER GROUND FLOOR

SITE PLAN (NOT TO SCALE)