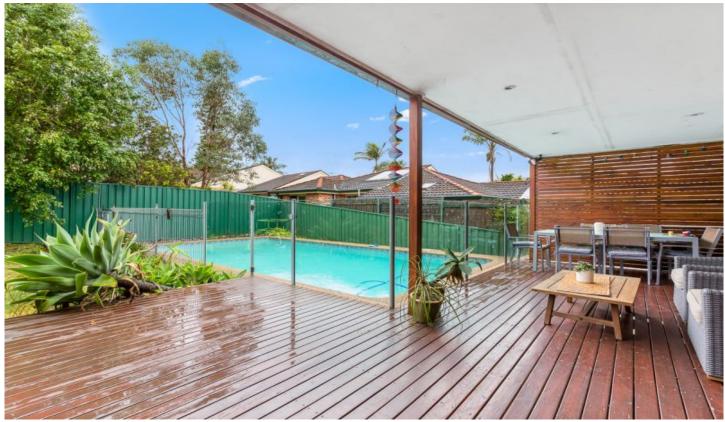

## 106 Auburn Street KIRRAWEE NSW

This substantial home is perfect for the large or extended family, positioned in a superb no-through enclave bordering national park, this substantial home offers exceptional family flexibility and comfort and a resort-style feel with its wide alfresco deck and pool. Enjoying a leafy outlook it's close to all amenities and within the Kirrawee High catchment.

## Featuring:

- Upstairs and downstairs living areas + dining
- Alfresco deck overlooking glass wrapped pool
- Spacious kitchen offering ample storage space
- Six large bedrooms, spread across two stories
- Renovated bathrooms, upstairs w full sized bath
- Large internal laundry, single car garage, rear yard