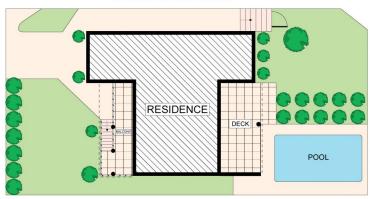

## 106 Auburn Street KIRRAWEE NSW

This substantial home is perfect for the large or extended family, positioned in a superb no-through enclave bordering national park, this substantial home offers exceptional family flexibility and comfort and a resort-style feel with its wide alfresco deck and pool. Enjoying a leafy outlook it's close to all amenities and within the Kirrawee High catchment.

## Featuring:

- Upstairs and downstairs living areas + dining
- Alfresco deck overlooking glass wrapped pool
- Spacious kitchen offering ample storage space
- Six large bedrooms, spread across two stories
- Renovated bathrooms, upstairs w full sized bath
- Large internal laundry, single car garage, rear yard

## 6 📭 2 🔓 2 🖨

Type: House

View: https://www.jreproperty.com.au/lease/nsw/sutherl

and/kirrawee/residential/house/7487470

GROUND FLOOR

LOWER GROUND FLOOR

SITE PLAN (NOT TO SCALE)