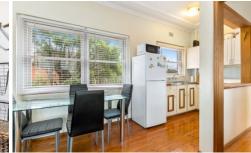

## Featuring:

- Spacious living with reverse cycle air conditioning
- Low maintenance timber floor boards throughout
- Over sized bedroom, with a large mirrored built in
- Neat and tidy kitchen with lots of cupboard space
- Additional bonus of a stylish renovated bathroom
- Single allocated car space & shared laundry space