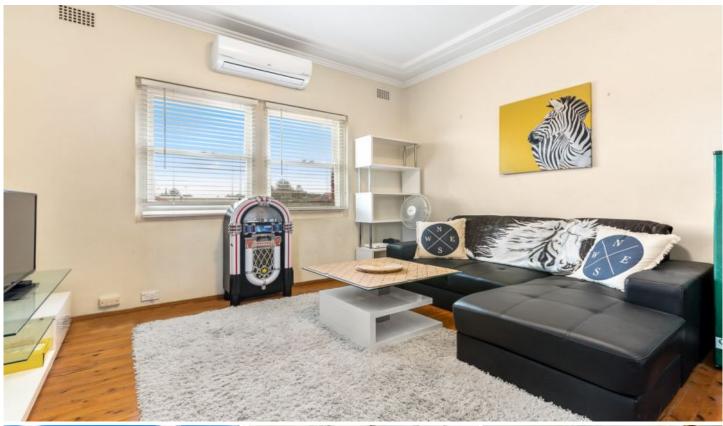

## Featuring:

- Spacious living with reverse cycle air conditioning
- Low maintenance timber floor boards throughout
- Over sized bedroom, with a large mirrored built in
- Neat and tidy kitchen with lots of cupboard space
- Additional bonus of a stylish renovated bathroom
- Single allocated car space & shared laundry space