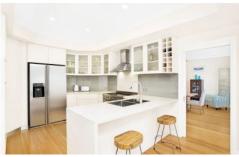

- Large formal living & dining area & additional separate family room
- Caesar stone kitchen with quality SMEG appliances & dining area
- Master bedroom with ensuite and WIR, 3 bedrooms with built-ins