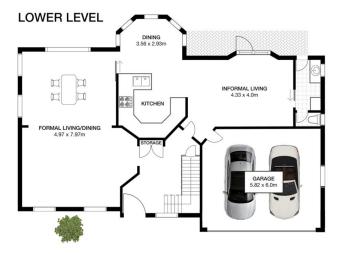

## 1 Onslow Place SYLVANIA NSW

Positioned in a quiet cul-de-sac and boasting light filled interiors and generous proportions throughout this 4-bedroom home can easily accommodate a growing family. Providing two spacious levels the floorplan offers all bedrooms upstairs and formal and informal living areas downstairs. The sunny child friend rear yard is complete with level grass lawns, salt water heated pool and covered entertaining area to be enjoyed all year round.

- Large formal living & dining area & additional separate family room
- Caesar stone kitchen with quality SMEG appliances & dining area
- Master bedroom with ensuite and WIR, 3 bedrooms with built-ins

## **UPPER LEVEL**

## 1 Onslow Place, Sylvania

This is for illustrative purposes only. All dimensions are approximations. These illustrations do not constitute part of any legal documents.