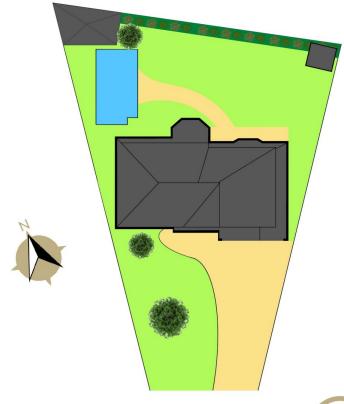

## 1 Onslow Place SYLVANIA NSW

Positioned in a quiet cul-de-sac and boasting light filled interiors and generous proportions throughout this 4-bedroom home can easily accommodate a growing family. Providing two spacious levels the floorplan offers all bedrooms upstairs and formal and informal living areas downstairs. The sunny child friend rear yard is complete with level grass lawns, salt water heated pool and covered entertaining area to be enjoyed all year round.

## 1 Onslow Place, Sylvania

This is for illustrative purposes only. All dimensions are approximations. These illustrations do not constitute part of any legal documents.