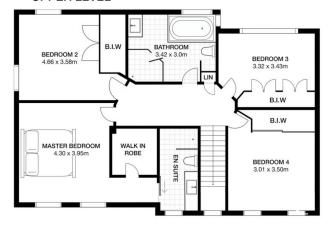

## 1 Onslow Place SYLVANIA NSW

Positioned in a quiet cul-de-sac and boasting light filled interiors and generous proportions throughout this 4-bedroom home can easily accommodate a growing family. Providing two spacious levels the floorplan offers all bedrooms upstairs and formal and informal living areas downstairs. The sunny child friend rear yard is complete with level grass lawns, salt water heated pool and covered entertaining area to be enjoyed all year round.

- Large formal living & dining area & additional separate family room
- Caesar stone kitchen with quality SMEG appliances & dining area
- Master bedroom with ensuite and WIR, 3 bedrooms with built-ins

## **UPPER LEVEL**

## 1 Onslow Place, Sylvania

This is for illustrative purposes only. All dimensions are approximations. These illustrations do not constitute part of any legal documents.