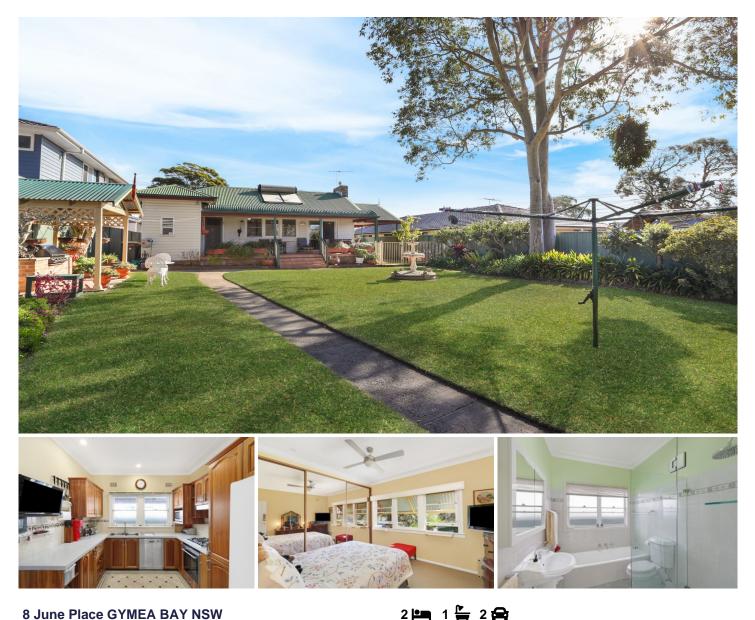

## 8 June Place GYMEA BAY NSW

Located in one of Gymea Bay's most sought after streets is this immaculate light filled cottage home, surrounded by a level yard that has been lovingly maintained and even includes a veggie patch. Only a short stroll to Gymea Village, chic restaurants & transport, and located inside the Gymea Bay PS & Kirrawee HS catchment areas.

## Featuring:

- Renovated kitchen, stainless steel appliances & gas cooktop

- Two spacious bedrooms, both with cupboards & ceiling fans

Over sized living area offering numerous layout possibilities

- Renovated bathroom, rain water shower and a full sized